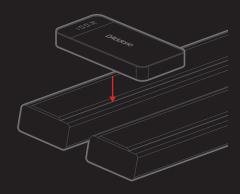

## TOP MOUNTING

l op mounting: With hook strips applied to bottom of battery, mount perpendicular to rails at the beginning (most common placement) of your pedal array.