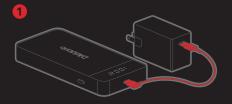

## **OVERVIEW**

Fully charge Portable Power Cell using Power Supply and USB-C cables (not included).

If mounting on top of pedal board, apply hook fastener strips to the bottom of the battery.

Press and hold side button to turn on Power Cell.