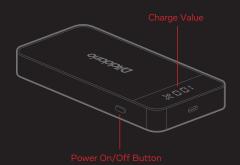

## **OVERVIEW**

Fully charge Portable Power Cell using Power Supply and USB-C cables (not included).

If mounting on top of pedal board, apply hook fastener strips to the bottom of the battery.

Press and hold side button to turn on Power Cell.