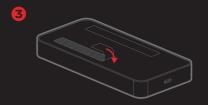

If mounting underneath pedal board, apply hook fastener strips to the top of the battery.

## **UNDER MOUNTING**

Bottom mounting: With hook strips applied to the top of the battery, place battery under board, parallel to rails, so the screen is visible between the rails and pedals.