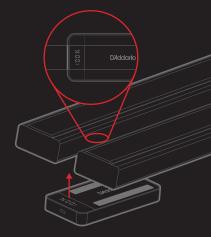

## **UNDER MOUNTING**

Bottom mounting: With hook strips applied to the top of the battery, place battery under board, parallel to rails, so the screen is visible between the rails and pedals.